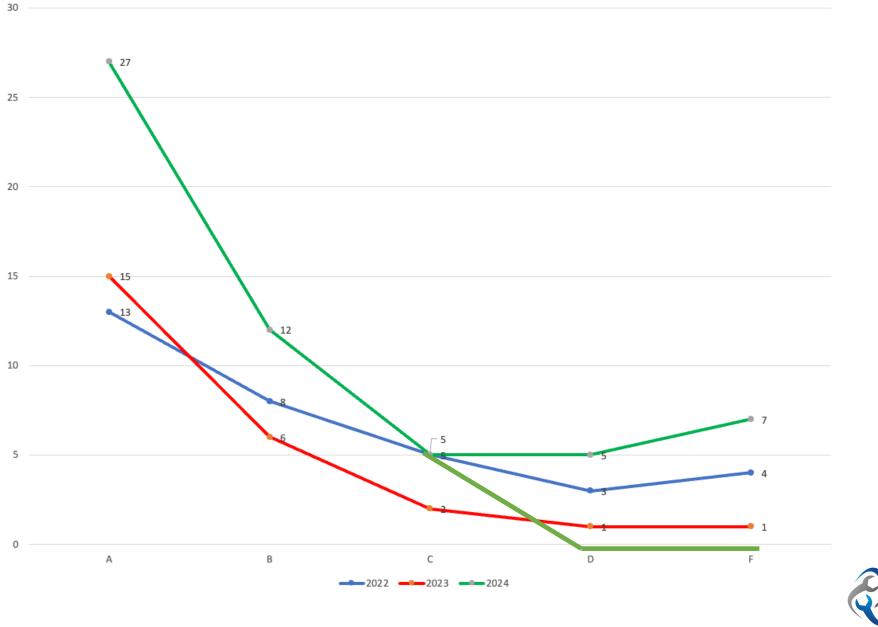

o approve, it will automatically create a ticket on your schedule.
- Payroll Worksheet view added to Tech's screens...





# How can you be successful?

What REALLY drives performance, profits, success?

More insight on you will be graded

# Attendance

- If you call out during a week (sick, kid sick, weather, lazy, whatever) NOT PREVIOUSLY REQUESTED – it is counted as a call out week
- Started tracking in 2022
- Scorecard:

| Grade | % of Weeks | Out of 52 Weeks |  |
|-------|------------|-----------------|--|
| А     | 0-5%       | ~0-3            |  |
| В     | 5.1-10%    | ~>3-5           |  |
| С     | 10.1-15%   | ~>5-8           |  |
| D     | 15.1-20%   | ~>8-10          |  |
| F     | >20%       | >10 weeks!      |  |



# Attendance



N

# Attendance – where we want things...



# Attendance

- A & B was 21 of you in 2022 and 2023... 39 for 2024. That's good.
- Still have highest number in D & F. That's bad.
- 0 of the 2022 D & F are still with us.

- Back to profit
  - Profitable techs are ALL A or B in attendance.
    - Only exception is MPP which we will cover later under utilization.
  - No, this (being and A or B) does not guarantee profitability but if you are C or below, there is ZERO chance of being profitable.

#### So... SHOW THE HELL UP!



# Numbers, What Matters, Performance

- DO NOT tell the complete story for those of you into statistical analysis, the larger the group, the better the data (and stronger correlations can be) – we have 30 something techs... not a large sample so anomalies can skew things quickly
- Ratings from the teams (office rat