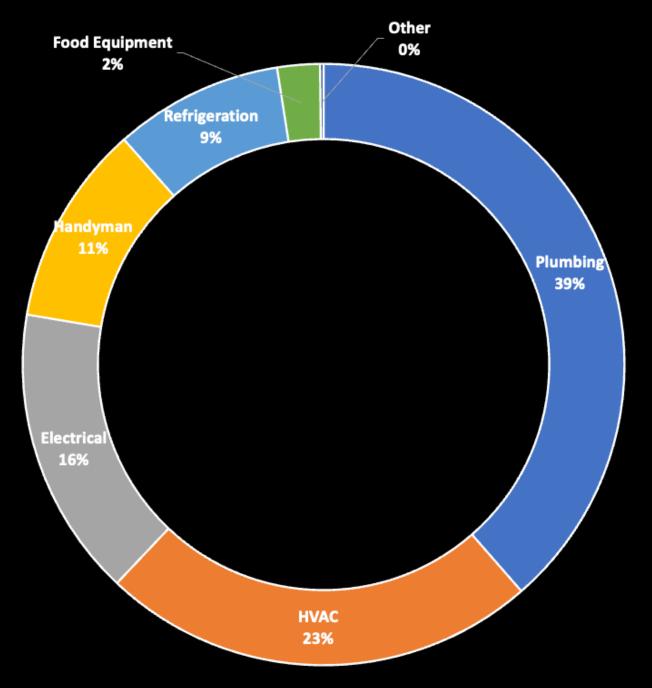

mplex (Tiptonville)                                          | \$    | 47,595.62    | 0.38%             |
| Johnson City TN National Guard - (551) Army Maintenance Support Activity (AMSA)       | \$    | 46,570.34    | 0.37%             |
| Winchester TN National Guard - (551) Fms 08 (00002)                                   | \$    | 46,354.62    | 0.37%             |
| TDOT Region II County Maintenance - Athens (653) Mcminn County - Athens               | \$    | 46,180.03    | 0.37%             |
| Johnson City National Guard                                                           | \$    | 45,670.37    | 0.37%             |
| These locations alone represer                                                        | nt \$ | 1,660,016.35 | 13.36%            |



## 2023 By Trade (final)



## 2024 By Trade (Final)





# **Revenue History**

#### What does this mean for overall revenue?





# **Evolution Team**

# Process of how we serve the customers – Administration



#### Operations - How we divide the state



Zone 1 – 21 technicians Zone 2 - 21 technicians

Zone 3 MPP/R - ~13 technicians



#### Operations - Overview of who does what in the office







#### Operations – Tenure (By the end of 2025)





## **Operations – Functional Areas**

- Inbound Service Requests/Upfront Communication
- Dispatching
- Follow-up
- Quoting
- Parts
- Accounting/Invoicing



"Improve communications" "clear instructions on who to contact"



#### Inbound Service Requests/Upfront Communication Role Summary

- Customers call (615-649-0622) or us emails (service@evolutionmaintenance.com