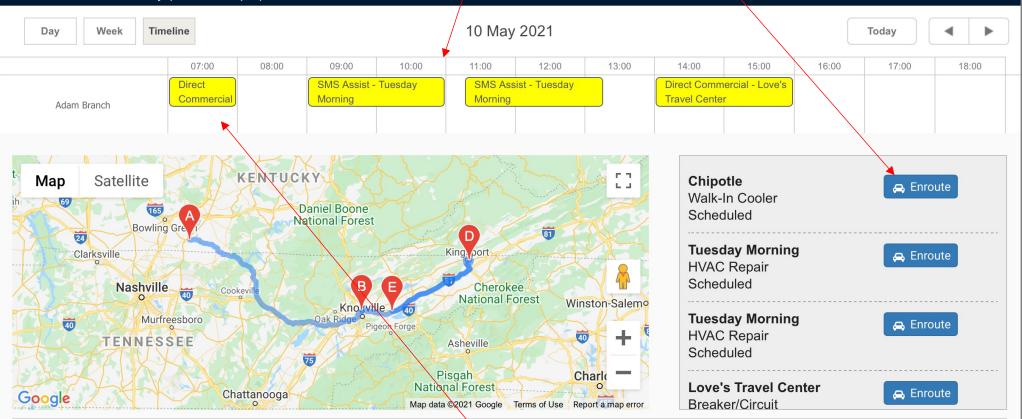

#### **Onboarding Agenda**

- Day 1 At 105 Flex
  - With Daniel:
    - Paperwork in Heartland, Employee Navigator, 401K (if desired)
    - Presentation over company (history, customers, mission)
    - Brief discussion of EvoTrakker, Workplace, spending company money, receipts, etc.)
  - At training kiosk:
    - Skill Mill training over PPE, other safety, sexual harassment
  - FastPace
- Day 2 At 105 Flex
  - Spend time with various people in the office to better understand the process and their role in supporting you
    - Dispatching (Anggie/Chassidy)
    - Follow-up (Leandrea/Sheila)
    - Quotes (Brian)
    - Parts (Brandon L)
    - ZFM (Zone 1 only William)
    - Head home/get vehicle ready to go
- Day 3 ? Spend time on jobsites with other techs focus on iPad usage