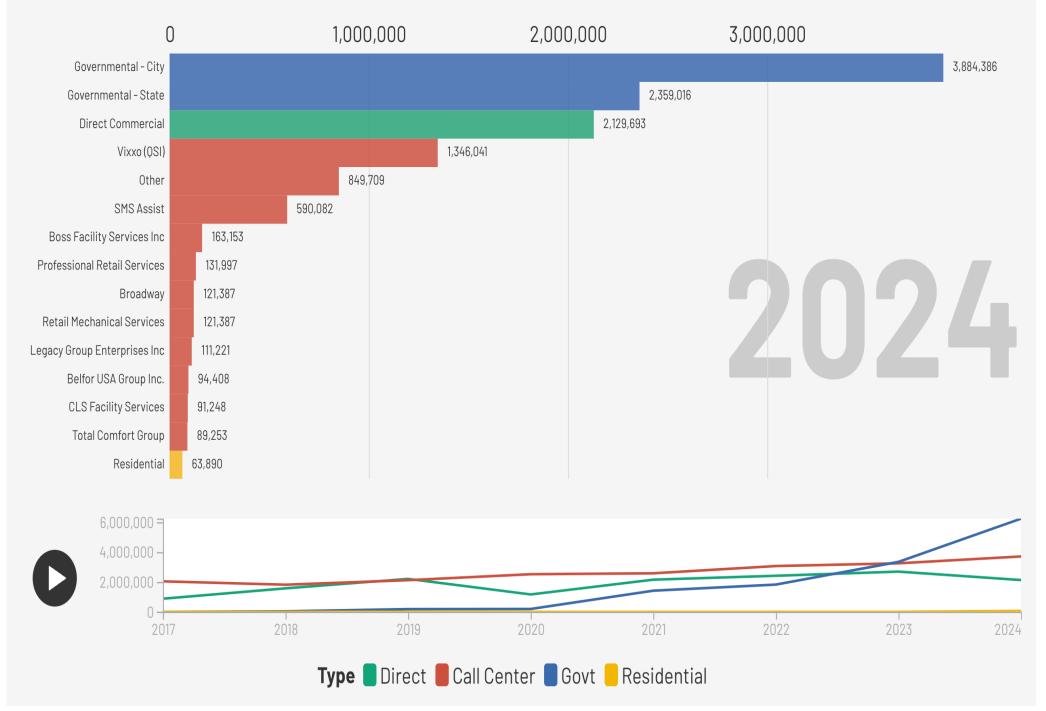

- January 2017, IIM ceased to exist
- January of 2016, moved into larger facility at 1137 Myatt Blvd in Madison, TN (Nashville)
  - May 2016 Eric joined Evolution full time
  - May 2017 Daniel joined Evolution full time
- January of 2024, moved into large facility at 105 Flex Ave in Portland, TN

#### Keep this in mind as we go over numbers in upcoming slides



#### Who We Are... Our Core









#### **Plumbing**







#### **Electrical**







#### <u>HVAC</u>





#### Who We Serve – Call Centers



#### Who We Serve – Locations



Please enter the URL below.

https:// public.flourish.studio/visualisation/21357951/

Note: Many popular websites allow secure access. Please click on the preview button to ensure the web page is accessible.

#### **Evolution of Our Business 2017-2024**



pages are not supported for security reasons.

Please enter the URL below.

| https:// | public.flourish.studio/visualisation/21391339/ |
|----------|------------------------------------------------|
|----------|------------------------------------------------|

Note: Many popular websites allow secure access. Please click on the preview button to ensure the web page is accessible.

#### Our Largest Companies 2017-2024



#### 2024 WO Locations Heat Map





#### 2023 Top 20 Locations

| Top 20 Specific Locations                                                             | 2023 Sales      | <u>% of Total</u> |
|---------------------------------------------------------------------------------------|-----------------|-------------------|
| Northwest Correctional Complex - Site #2 - Tipton