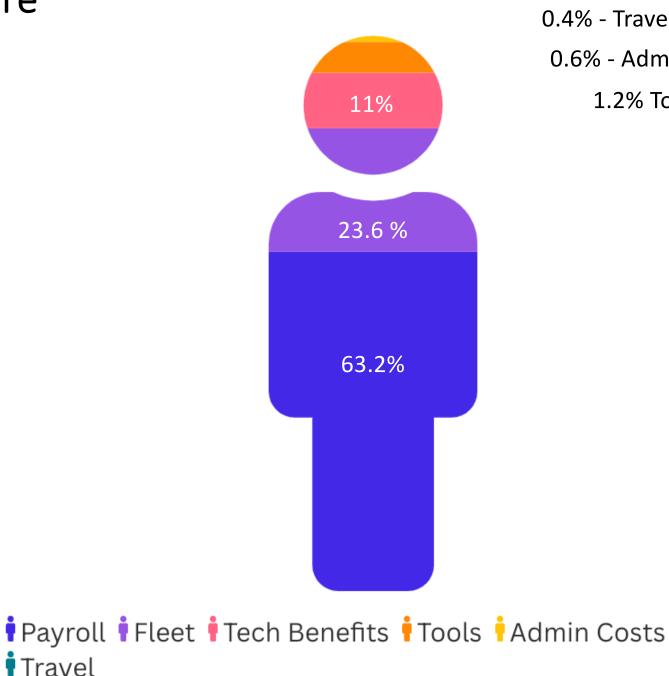

ot matter if invoiced)
  - Any and all COGS sold purchased by the office for jobs on which you are listed the lead (at time of expense, does not matter if invoiced)
- Other Expenses related to you
  - Payroll/Benefits, Vehicle, Fuel, Travel/Meals, Uniforms, Administrative (iPad, Phone, Training, various supplies, etc.)

#### MINUS

#### Your share of what it costs to exist as a company

 Governmental taxes and fees, Various insurance plans, Other administrative (rent/utilities, professional services, banking fees, supplies, phones, various web services including EvoTrakker, shipping fees, etc.), Payroll/Benefits of office staff and management

#### EQUALS

#### Your individual overall profit/loss for the selected period



#### The cost of a tech- no COGS/Company Zone Share 0.4% - Travel



Travel

0.6% - Admin Costs 1.2% Tools



# The cost of a tech– no COGS Hourly

Let's pretend this tech makes \$20 an hour

Travel





Hourly, the cost for this tech to exist is \$31.65

# Let's add in COGS and Company/Zone Costs

Let's pretend this tech makes \$20 an hour



All other - \$11.65

Hourly, this tech's cost to exist inc. COGS and share is \$70.02

Payroll Fleet Tech Benefits Tools Admin Costs



# Great!

- You (including COGS and Company/Zone share) cost \$70.02
- I am charging the customer \$75
- I am \$4.98 profitable! 7.1% CLOSE TO THE 10% BABY!!!!
- YES!





# Utilization

- HOW MUCH OF YOUR TIME IS BEING BILLED TO CUSTOMERS?
- That is your utilization time.
- MPP averaged 85%, non MPP averaged 45%.
- Profitable techs averaged roughly 50%
- Non-Profitable techs averag