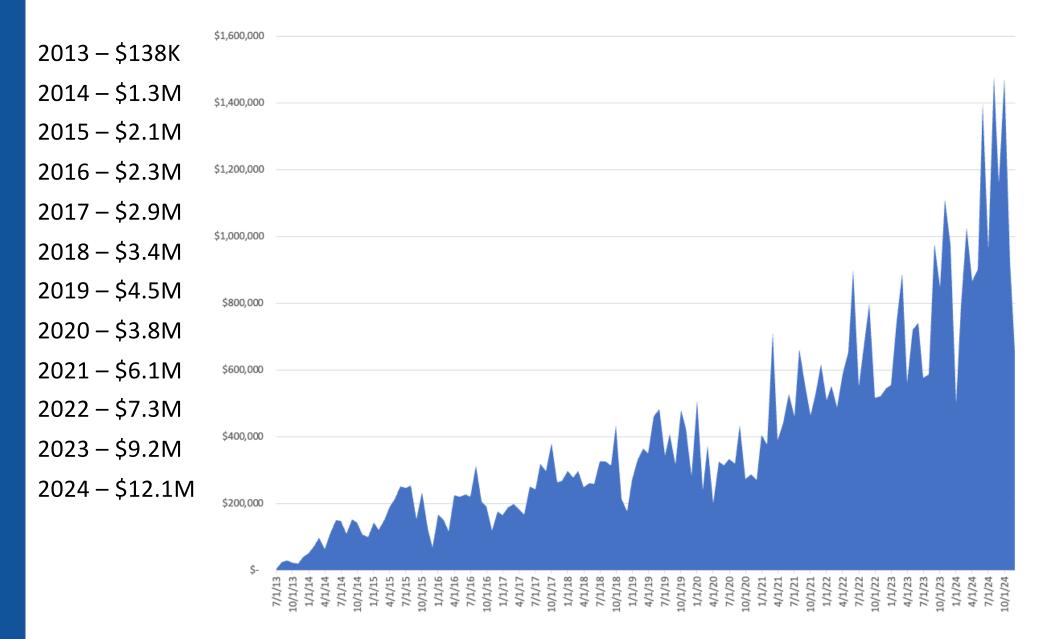

|
| Johnson City TN National Guard - (551) Army Maintenance Support Activity (AMSA)       | \$    | 46,570.34    | 0.37%             |
| Winchester TN National Guard - (551) Fms 08 (00002)                                   | \$    | 46,354.62    | 0.37%             |
| TDOT Region II County Maintenance - Athens (653) Mcminn County - Athens               | \$    | 46,180.03    | 0.37%             |
| Johnson City National Guard                                                           | \$    | 45,670.37    | 0.37%             |
| These locations alone represer                                                        | nt \$ | 1,660,016.35 | 13.36%            |



## 2023 By Trade (final)



## 2024 By Trade (Final)





# **Revenue History**

#### What does this mean for overall revenue?





# **Evolution Team**

# Process of how we serve the customers – Administration



#### Operations - How we divide the state



Zone 1 – 21 technicians Zone 2 - 21 technicians

Zone 3 MPP/R - ~13 technicians



#### Operations - Overview of who does what in the office







#### Operations – Tenure (By the end of 2025)





## **Operations – Functional Areas**

- Inbound Service Requests/Upfront Communication
- Dispatching
- Follow-up
- Quoting
- Parts
- Accounting/Invoicing



"Improve communications" "clear instructions on who to contact"



#### Inbound Service Requests/Upfront Communication Role Summary

- Customers call (615-649-0622) or us emails (service@evolutionmaintenance.com) requesting service
- General inquiries are sent to the methods above asking specific questions
- Peo