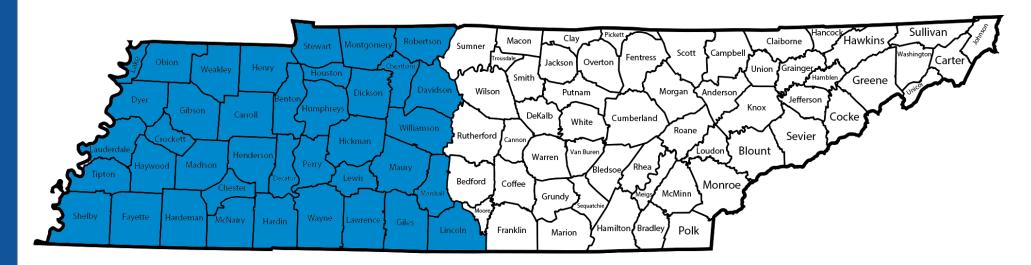

#### Operations - How we divide the state

Zone 1 – 21 technicians Zone 2 - 21 technicians

Zone 3 MPP/R - ~13 technicians

# Reminder of the Zone Changes...

Zone 1 – 21 technicians Zone 2 - 21 technicians

Zone 3 MPP/R - ~13 technicians