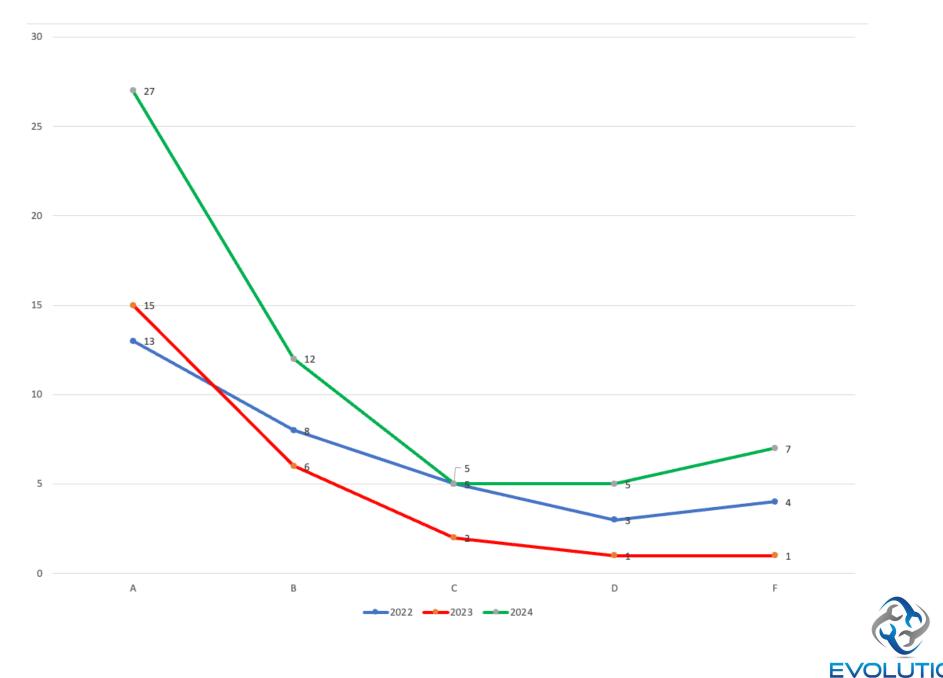

equired by either Eric or Daniel. If they also approve, it will automatically create a ticket on your schedule.
- Payroll Worksheet view added to Tech's screens...





# How can you be successful?

What REALLY drives performance, profits, success?

More insight on you will be graded

# Attendance

- If you call out during a week (sick, kid sick, weather, lazy, whatever) NOT PREVIOUSLY REQUESTED – it is counted as a call out week
- Started tracking in 2022
- Scorecard:

| Grade | % of Weeks | Out of 52 Weeks |  |
|-------|------------|-----------------|--|
| А     | 0-5%       | ~0-3            |  |
| В     | 5.1-10%    | ~>3-5           |  |
| С     | 10.1-15%   | ~>5-8           |  |
| D     | 15.1-20%   | ~>8-10          |  |
| F     | >20%       | >10 weeks!      |  |



# Attendance



N

# Attendance – where we want things...



# Attendance

- A & B was 21 of you in 2022 and 2023... 39 for 2024. That's good.
- Still have highest number in D & F. That's bad.
- 0 of the 2022 D & F are still with us.

- Back to profit
  - Profitable techs are ALL A or B in attendance.
    - Only exception is MPP which we will cover later under utilization.
  - No, this (being and A or B) does not guarantee profitability but if you are C or below, there is ZERO chance of being profitable.

#### So... SHOW THE HELL UP!



# Numbers, What Matters, Performance

- DO NOT tell the complete story for those of you into statistical analysis, the larger the group, the better the data (and stronger correlations can be) – we have 30 something techs... not a large sample so anomalies can skew things