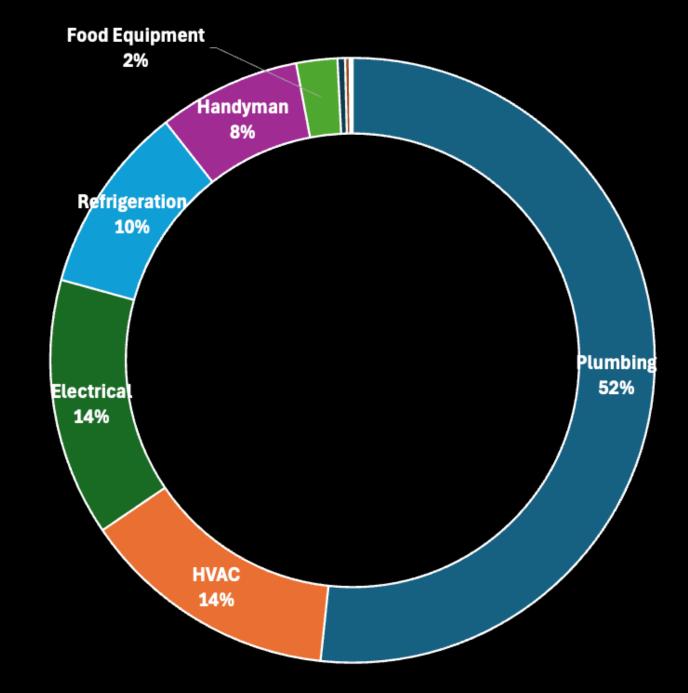

| \$    | 47,595.62    | 0.38%             |
| Johnson City TN National Guard - (551) Army Maintenance Support Activity (AMSA)       | \$    | 46,570.34    | 0.37%             |
| Winchester TN National Guard - (551) Fms 08 (00002)                                   | \$    | 46,354.62    | 0.37%             |
| TDOT Region II County Maintenance - Athens (653) Mcminn County - Athens               | \$    | 46,180.03    | 0.37%             |
| Johnson City National Guard                                                           | \$    | 45,670.37    | 0.37%             |
| These locations alone represer                                                        | nt \$ | 1,660,016.35 | 13.36%            |



## 2023 By Trade (final)



## 2024 By Trade (Final)





# **Revenue History**

#### What does this mean for overall revenue?





# **Evolution Team**

# Process of how we serve the customers – Administration



#### Operations - How we divide the state



Zone 1 – 21 technicians Zone 2 - 21 technicians

Zone 3 MPP/R - ~13 technicians



#### Operations - Overview of who does what in the office







#### Operations – Tenure (By the end of 2025)





## **Operations – Functional Areas**

- Inbound Service Requests/Upfront Communication
- Dispatching
- Follow-up
- Quoting
- Parts
- Accounting/Invoicing



"Improve communications" "clear instructions on who to contact"



#### Inbound Service Requests/Upfront Communication Role Summary

- Customers call (615-649-0622) or us emails (service@evolutionmaintenance.com) requesting service
- Gener