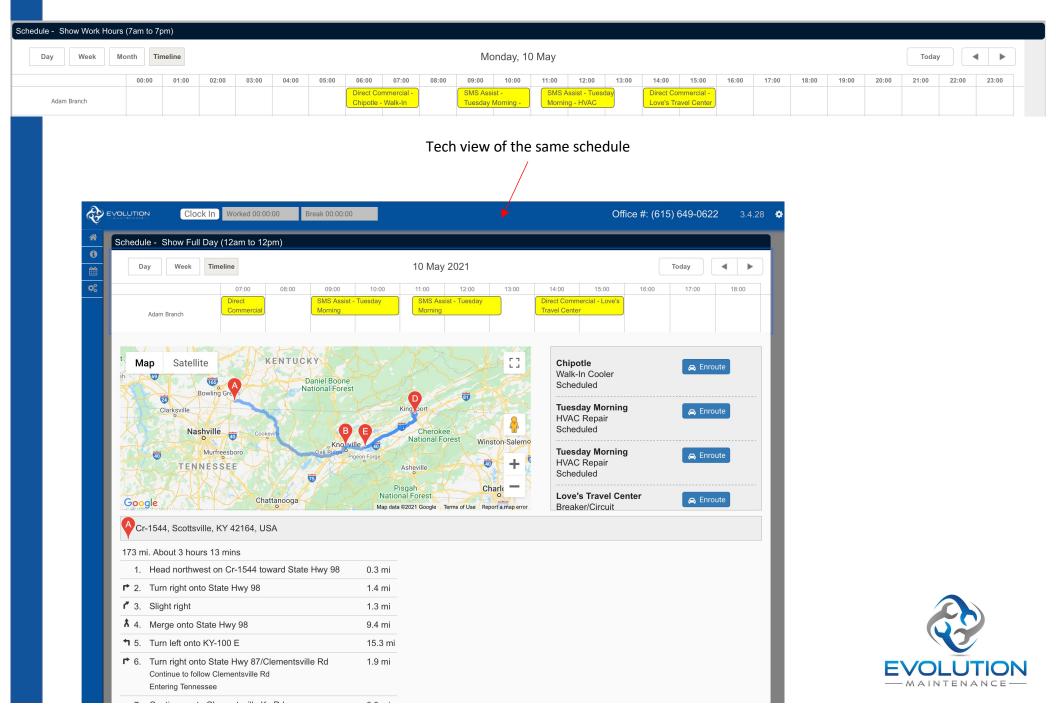

|         |



# Workflow – Tech View

# Evotrakker.com Evotech2025!

| Of Contract Of                                                    | ce #: (615) 649-0622 3.4.28 |
|-------------------------------------------------------------------|-----------------------------|
| Login<br>Username: <u>abranch</u><br>Password: ·····  ♥✓<br>Login |                             |









Look at the overview of your day. The click enroute to your first job





When onsite, open the appropriate ticket by simply clicking on it



The selected ticket is a darker blue – once onsite click, "Check in" to check into the job for EvoTrakker (other checkins may be required)

| EVOLUTION Clock In Work                                                                                      | ked 00:00:00 Brea                           | ak 00:00:00                                    |                                |                                       | Office #: (615) 649-0622                                | 3.4.28 📫 |
|--------------------------------------------------------------------------------------------------------------|---------------------------------------------|--