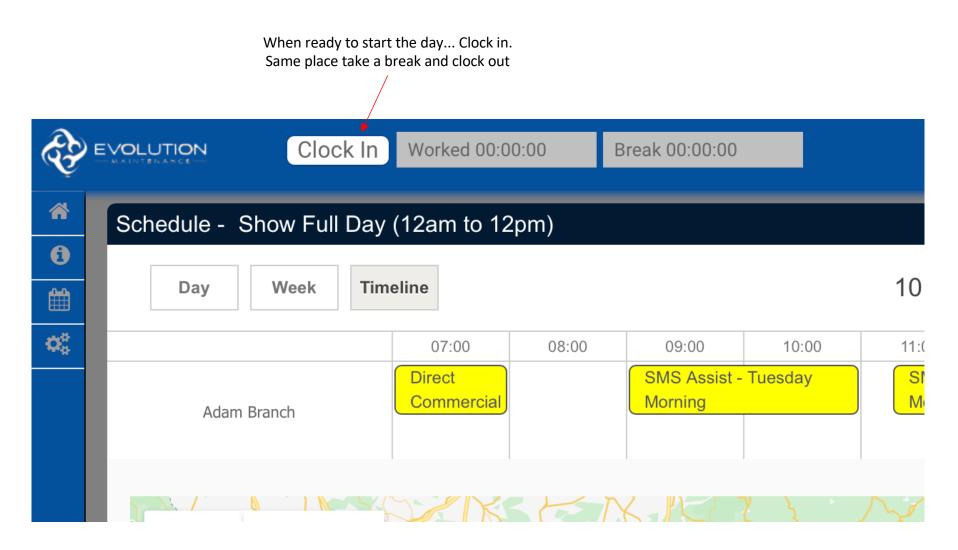

#### **Onboarding Agenda**

- Day 1 At 105 Flex
  - With Daniel:
    - Paperwork in Heartland, Employee Navigator, 401K (if desired)
    - Presentation over company (history, customers, mission)
    - Brief discussion of EvoTrakker, Workplace, spending company money, receipts, etc.)
  - At training kiosk:
    - Skill Mill training over PPE, other safety, sexual harassment
  - FastPace
- Day 2 At 105 Flex
  - Spend time with various people in the office to better understand the process and their role in supporting you
    - Dispatching (Anggie/Chassidy)
    - Follow-up (Leandrea/Sheila)
    - Quotes (Brian)
    - Parts (Brandon L)
    - ZFM (Zone 1 only William)
    - Head home/get vehicle ready to go
- Day 3 ? Spend time on jobsites with other techs focus on iPad usage