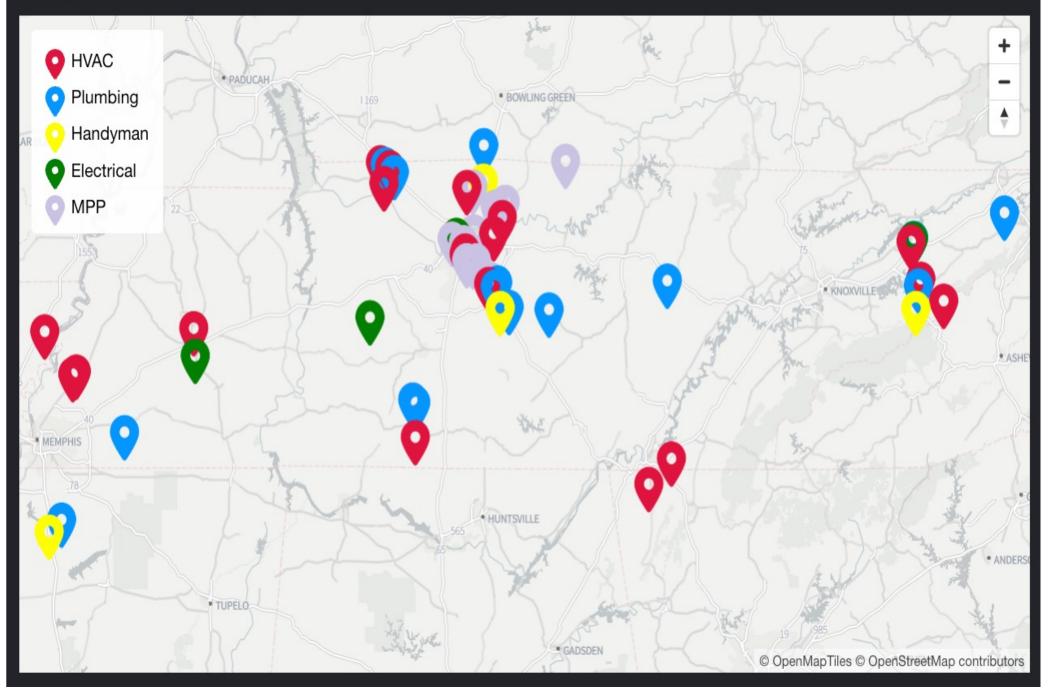

# Field/Office Improvements: Utilization

# Utilization

- Historically, when we hire a new tech, it takes them a couple of quarters to be get to profitability.
- GLARING exception has been the MPP.
- Why?
- Utilization. When you get in your vehicle and leave the house you clock in. And stay clocked in when you get home.
- HOW MUCH OF YOUR TIME IS BEING BILLED TO CUSTOMERS?
- That is your utilization time.
- MPP averaged 85%, non MPP averaged 45%.
- Profitable techs averaged roughly 50%
- Non-Profitable techs averaged less than 50%



# Utilization

- So, what can be done?
- Spread out tech home base locations so that we have less windshield times.
- If we were maniacal evil people, we would force all of you to move the map would look more like this...







### Evolution Tech Locations



# Utilization

- Can't mass force people to relocate... too soon?
- Office
  - As we hire, we sure attempt to hire more people in the fringe areas... if someone asks about moving, we always give our, "In an ideal world" locations
  - Some EvoTrakker things coming will start to take in more and more where the tech is (working, lives) and where the next job is and attempt to reduce windshield time
- Techs
  - ALWAYS check into all tickets as soon as you possibly can. DO NOT WAIT!
  - DO NOT CHECK OUT until all possible paperwork is done. The customer requires this paperwork, they need to compensate us for it.
  - If you ever forget to check in, say something ASAP so the office can help get that time back on the customer's clock.
  - If you see something that is wasting windshield time, say